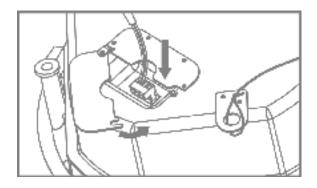

#### Step 6

Insert euroblock into rear of back can. Attach safety restraint to rear of back can. Close and secure cover plate.

#### Step 6.1 (CS-C3 and CS-C4 only)

Insert euroblock into rear of back can. Attach safety restraint to side of back can. Close and secure cover plate. Note that on model CS-C4H only, there is an additional rubber seal which can be pierced with a screwdriver to allow cable access.

#### Step 7.1 (Ceiling Tile Only)

Insert euroblock into rear of back can. Attach safety restraint to rear of back can. Close and secure cover plate, reattach grille to speaker. Insert speaker, tile and tile bridge into ceiling.