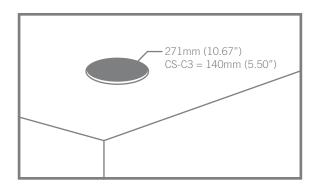

| 16W  | 27   |
| 3   | 100W     | 50W  | 7W   | 64W    | 32W  | 4W   | 32W     | 16W  | 2W   | 20W     | 10W  | 1.3W | 20 W    | 10W   | 1.3 W | 16W    | 8W   | IW   |
| 4   | 50W      | 25W  | 3W   | 32W    | 16W  | 2W   | 16W     | 8W   | IW   | 10W     | 5W   | 0.6W | 10W     | 5 W   | 0.7 W | 8W     | 4W   | 0.5W |
| 5   | 25W      | 13W  | 1.5W | 16W    | 8W   | IW   | 8W      | 4W   | 0.5W | 5W      | 2.5W | 0.3W | 5 W     | 2.5 W | 0.4 W | 4W     | 2W   | 0.3W |
| 6   | 13W      | 6W   | 0.8W | 8W     | 4W   | 0.5W | 4W      | 2W   | 0.3W | 2.5W    | 1.3W | 0.2W | 2.5 W   | 1.3 W | 0.2 W | 2W     | IW   | 0.2W |

\* Applies to CS-C4V only

## INSTALLATION

Step I

Remove speaker from box.



#### Step 2

Mark and cut hole in ceiling or ceiling tile. Use included hole template.



#### Step 3

Locate euroblock in accessory bag and connect signal wire. For daisy-chaining use "LINK" output to run to next speaker.



#### Step 4

Remove grille and set tap switch to proper setting and attach grille leash to baffle. Tap switch is preset to highest 100 V position.



#### Step 5 (Ceiling Tile Only)

Place tile bridge on back of ceiling tile. Align holes and insert speaker in hole. Tighten dog ears. Do not overtighten.



#### Step 6

Insert euroblock into rear of back can. Attach safety restraint to rear of back can. Close and secure cover plate.



#### Step 6.1 (CS-C3 and CS-C4 only)

Insert euroblock into rear of back can. Attach safety restraint to side of back can. Close and secure cover plate. Note that on model CS-C4H only, there is an additional rubber seal whic