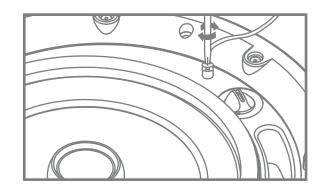

#### Step 6

Insert euroblock into rear of back can. Attach safety restraint to rear of back can. Close and secure cover plate.

#### Step 6.1 (CS-C3 and CS-C4 only)

Insert euroblock into rear of back can. Attach safety restraint to side of back can. Close and secure cover plate. Note that on model CS-C4H only, there is an additional rubber seal which can be pierced with a screwdriver to allow cable access.