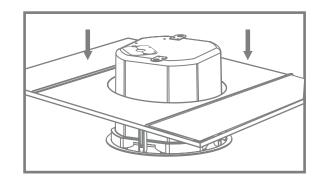

#### Step 7 (Drywall)

Insert speaker into ceiling opening and tighten dog ear clamps, **do not over tighten**.