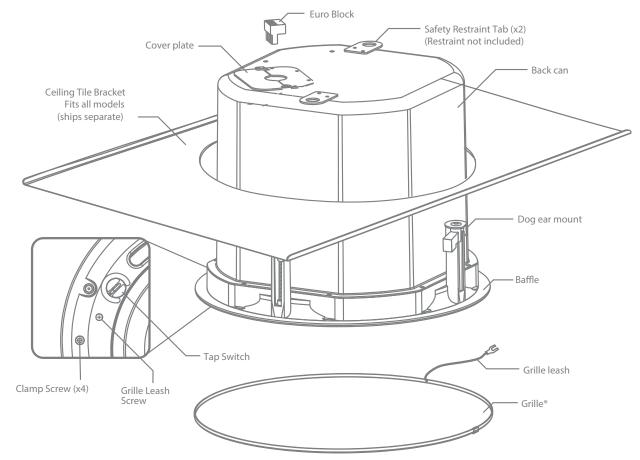

## **EXPLODED VIEW**

\*See note on page 4 regarding alternative grille styles.

#### NOTE: ALTERNATIVE GRILLES

All CS-C models are supplied with a circular grille as shown in the above diagrams.

Optional square grilles are available for all models except CS-C4:

CS-8SQGRILLW (white) and CS-8SQGRILLB (black) are compatible with Models CS-C5, CS-C6, CS-C8 and CS-C8SUB