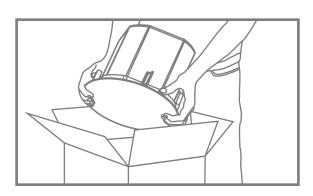

W  | 8W   | Х       | 32W  | 4W   | Х       | 20W  | 2.5W | Х       | 20 W  | 2.5 W | Х      | 16W  | 27   |
| 3   | 100W     | 50W  | 7W   | 64W    | 32W  | 4W   | 32W     | 16W  | 2W   | 20W     | 10W  | 1.3W | 20 W    | 10W   | 1.3 W | 16W    | 8W   | IW   |
| 4   | 50W      | 25W  | 3W   | 32W    | 16W  | 2W   | 16W     | 8W   | IW   | 10W     | 5W   | 0.6W | 10W     | 5 W   | 0.7 W | 8W     | 4W   | 0.5W |
| 5   | 25W      | 13W  | 1.5W | 16W    | 8W   | IW   | 8W      | 4W   | 0.5W | 5W      | 2.5W | 0.3W | 5 W     | 2.5 W | 0.4 W | 4W     | 2W   | 0.3W |
| 6   | 13W      | 6W   | 0.8W | 8W     | 4W   | 0.5W | 4W      | 2W   | 0.3W | 2.5W    | 1.3W | 0.2W | 2.5 W   | 1.3 W | 0.2 W | 2W     | IW   | 0.2W |

\* Applies to CS-C4V only

## INSTALLATION

Step I

Remove speaker from box.



#### Step 2

Mark and cut hole in ceiling or ceiling tile. Use included hole template.



#### Step 3

Locate euroblock in accessory bag and connect signal wire. For daisy-chaining use "LINK" output to run to next speaker.



#### Step 4

Remove grille and set tap switch to proper setting and attach grille leash to baffle. Tap switch is preset to highest 100 V position.



#### Step 5 (Ceiling Tile Only)

Place tile bridge on back of ceiling tile. Align holes and insert speaker in hole. Tighten dog ears. Do not overtighten.



#### Step 6

Insert euroblock into rear of back can. Attach safety restraint to rear of back can. Close and secure cover plate.



#### Step 6.1 (CS-C3 and CS-C4 only)

Insert euroblock into rear of back can. Attach safety restraint to side of back can. Close and s