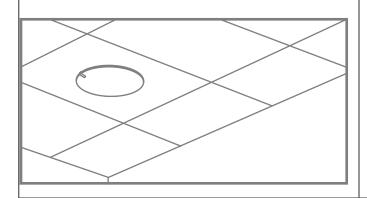

#### Step 2

Mark and cut hole in ceiling or ceiling tile. Use included hole template.