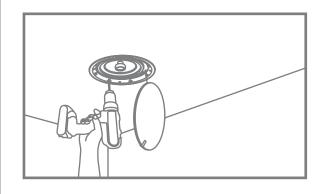

p switch to proper setting and attach grille leash to baffle. Tap switch is preset to highest 100 V position.



#### Step 5 (Ceiling Tile Only)

Place tile bridge on back of ceiling tile. Align holes and insert speaker in hole. Tighten dog ears. Do not overtighten.



#### Step 6

Insert euroblock into rear of back can. Attach safety restraint to rear of back can. Close and secure cover plate.



#### Step 6.1 (CS-C3 and CS-C4 only)

Insert euroblock into rear of back can. Attach safety restraint to side of back can. Close and secure cover plate. Note that on model CS-C4H only, there is an additional rubber seal which can be pierced with a screwdriver to allow cable access.



#### Step 7 (Drywall)

Insert speaker into ceiling opening and tighten dog ear clamps, **do not over tighten**.



#### Step 7.1 (Ceiling Tile Only)

Insert euroblock into rear of back can. Attach safety restraint to rear of back can. Close and secure cover plate, reattach grille to speaker. Insert speaker, tile and tile bridge into ceiling.



#### Step 8

Check tap setting and replace grille.



#### Step 9

Remove logo tab if desired.



#### NOTE: ALTERNATIVE GRILLES

All CS-C models are supplied with a circular grille as shown in the above diagrams.

Optional square grilles are available for all models except CS-C4:

CS-8SQGRILLW (white) and CS-8SQGRILLB (black) are compatible with Models CS-C5, CS-C6, CS-C8 and CS-C8SUB

CS-C3SQGRILLW (white) and CS-C3SQGRILLB (black) are compatible with Models CS-3C

Optional hexagonal grilles are available for CS-3C only:

CS-C3HEXGRILLW (white) and CS-C3HEXG