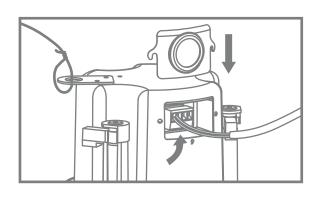

#### Step 4

Remove grille and set tap switch to proper setting and attach grille leash to baffle. Tap switch is preset to highest 100 V position.

#### Step 8

Check tap setting and replace grille.