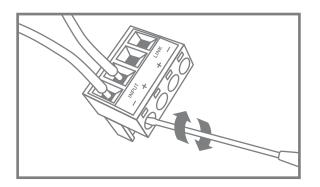

#### Step 3

Locate euroblock in accessory bag and connect signal wire. For daisy-chaining use "LINK" output to run to next speaker.