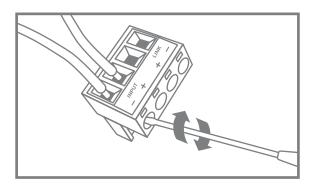

#### Step 3

Locate euroblock in accessory bag and connect signal wire. For daisy-chaining use "LINK" output to run to next speaker.