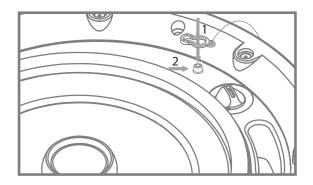

#### Step 4

Remove grille and set tap switch to proper setting and attach grille leash to baffle by placing the large end of the clip over the snap fit post (1) then sliding the clip until small end snaps into place. Tap switch is preset to highest 100V position.