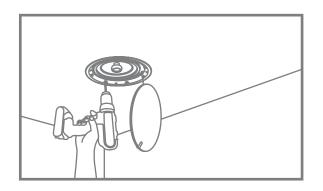

#### Step 8

Check tap setting and replace grille.

#### Step 9

Remove logo tab if desired.