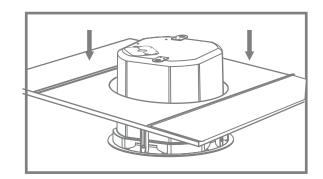

#### Step 7 (Drywall)

Insert speaker into ceiling opening and tighten dog ear clamps, **do not over tighten**.