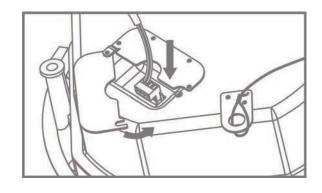

#### Step 6

Insert euroblock into rear of back can. Attach safety restraint to rear of back can. Close and secure cover plate.

#### Step 6.1 (CS-C3 and CS-C4 only)

Insert euroblock into rear of back can. Attach safety restraint to side of back can. Close and secure cover plate. Note that on model CS-C4H only, there is an additional rubber seal with a pre-cut "X" to allow cable access.

#### Step 7.1 (Ceiling Tile Only)

Insert euroblock into rear of back can. Attach safety restraint to rear of back can. Close and secure cover plate, reattach grille to speaker. Insert speaker, tile and tile bridge into ceiling.