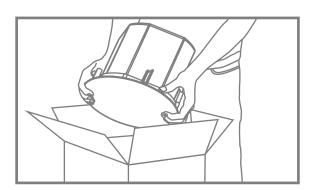

| 2.5 W | Х      | 16W  | 27   |
| 3   | 100W     | 50W  | 7W   | 64W    | 32W  | 4W   | 32W     | 16W  | 2W   | 20W     | 10W  | 1.3W | 20 W    | 10W   | 1.3 W | 16W    | 8W   | IW   |
| 4   | 50W      | 25W  | 3W   | 32W    | 16W  | 2W   | 16W     | 8W   | IW   | 10W     | 5W   | 0.6W | 10W     | 5 W   | 0.7 W | 8W     | 4W   | 0.5W |
| 5   | 25W      | 13W  | 1.5W | 16W    | 8W   | IW   | 8W      | 4W   | 0.5W | 5W      | 2.5W | 0.3W | 5 W     | 2.5 W | 0.4 W | 4W     | 2W   | 0.3W |
| 6   | 13W      | 6W   | 0.8W | 8W     | 4W   | 0.5W | 4W      | 2W   | 0.3W | 2.5W    | 1.3W | 0.2W | 2.5 W   | 1.3 W | 0.2 W | 2W     | IW   | 0.2W |

\* CS-C4 tap settings only apply to Model CS-C4V. Note Model CS-C4H is low-impedance only (16 ohms).

## INSTALLATION

Step I

Remove speaker from box.



#### Step 2

Mark and cut hole in ceiling or ceiling tile. Use included hole template.



#### Step 3

Locate euroblock in accessory bag and connect signal wire. For daisy-chaining use "LINK" output to run to next speaker.



#### Step 4

Remove grille and set tap switch to proper setting and attach grille leash to baffle by placing the large end of the clip over the snap fit post (1) then sliding the clip until small end snaps into place. Tap switch is preset to highest 100V position.



#### Step 5 (Ceiling Tile Only)

Place tile bridge on back of ceiling tile. Align holes and insert speaker in hole. Tighten dog ears. Do not overtighten.

(Tile bridge not available for C4.)



#### Step 6

Insert euroblock into rear of back can. Attach safety restraint to rear of back can. Close and se