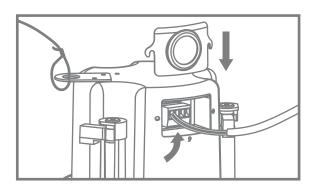

#### Step 3

Locate euroblock in accessory bag and connect signal wire. For daisy-chaining use "LINK" output to run to next speaker.

#### Step 4

Remove grille and set tap switch to proper setting and attach grille leash to baffle by placing the large end of the clip over the snap fit post (1) then sliding the clip until small end snaps into place. Tap switch is preset to highest 100V position.