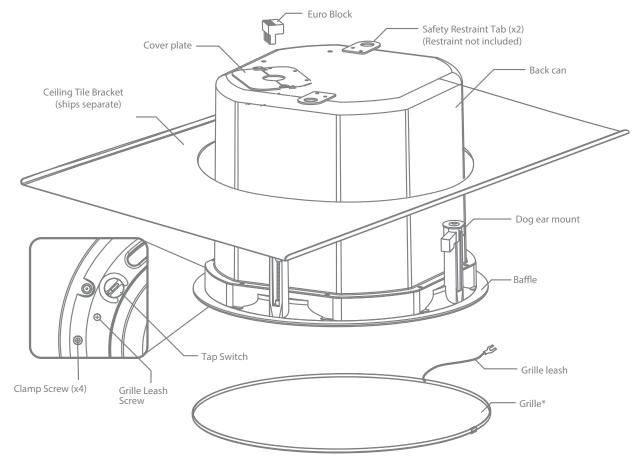

## **EXPLODED VIEW**

\*See note on page 4 regarding alternative grille styles.

## INSTALLATION

Step I

Remove speaker from box.

#### Step 2

Mark and cut hole in ceiling or ceiling tile. Use included hole template.

#### Step 3

Locate euroblock in accessory bag and connect signal wire. For daisy-chaining use "LINK" output to run to next speaker.

#### Step 4

Remove grille and set tap switch to proper setting and attach grille leash to baffle by placing the large end of the clip over the snap fit post (1) then sliding the clip until small end snaps into place. Tap switch is preset to highest 100V position.

#### Step 5 (Ceiling Tile Only)

Place tile bridge on back of ceiling tile. Align holes and insert speaker in hole. Tighten dog ears. Do not overtighten.

(Tile bridge not available for C4.)

#### Step 6

Insert euroblock into rear of back can. Attach safety restraint to rear of back can. Close and secure cover plate.

#### Step 6.1 (CS-C3 and CS-C4 only)

Insert euroblock into rear of back can. Attach safety restraint to side of back can. Close and secure cover plate. Note that on model CS-C4H only, there is an additional rubber seal with a pre-cut "X" to allow cable access.

#### Step 7 (Drywall)

Insert speaker into ceiling opening and tighten dog ear clamps, **do not over tighten**.

#### Step 7.1 (Ceiling Tile Only)

Insert euroblock into rear of back can. Attach safety restraint to rear of back can. Close and secure cover plate, reattach grille to speaker. Insert speaker, tile and tile bridge into ceiling.

#### Step 8

Check tap setting and replace grille.

#### Step 9

Remove logo tab if desired.