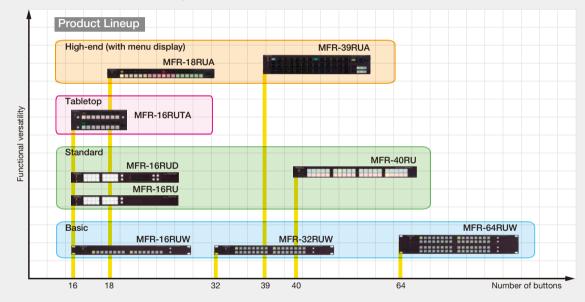

# MFR-RU Series

Several models available for varying applications.

12G/6G/3G/HD/SD/ASI Routing Switcher