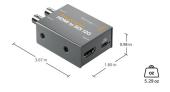

# Micro Converter HDMI to SDI 12G

The world's smallest HDMI to 12G-SDI broadcast quality converter! Blackmagic Micro Converter HDMI to SDI 12G is a miniaturized broadcast quality video converter that's perfect for connecting HDMI cameras and computers to professional SDI equipment! You get two 12G-SDI outputs which can be set to level A or B for 3G-SDI signals. Micro Converters feature full size HDMI and professional 12G-SDI connections for working with all NTSC, PAL, 720p, 1080p, 1080i, 2160p rates, including 4Kp24/47.95/48 DCI. You can power it over USB from a laptop or a mobile phone charger!