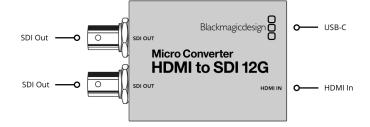

# Micro Converter HDMI to SDI 12G

The world's smallest HDMI to 12G-SDI broadcast quality converter! Blackmagic Micro Converter HDMI to SDI 12G is a miniaturized broadcast quality video converter that's perfect for connecting HDMI cameras and computers to professional SDI equipment! You get two 12G-SDI outputs which can be set to level A or B for 3G-SDI signals. Micro Converters feature full size HDMI and professional 12G-SDI connections for working with all NTSC, PAL, 720p, 1080p, 1080i, 2160p rates, including 4Kp24/47.95/48 DCI. You can power it over USB from a laptop or a mobile phone charger!

## Connections

## **SDI Video Outputs**

2

Automatically matches the HDMI input.

## **HDMI 2.0 Video Outputs**

1 x type A.

# Updates, Configurations and Power

USB Type-C.