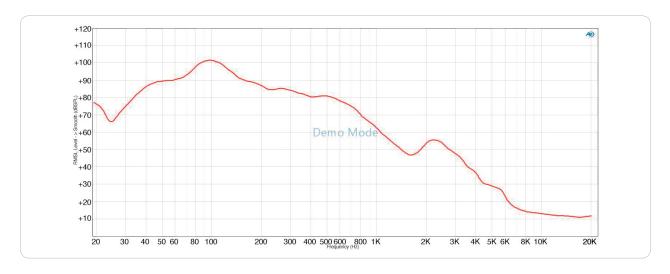

### **FREQUENCY RESPONSE**

### SPECIFICATIONS

| Туре                        | Passive Subwoofer                   |
|-----------------------------|-------------------------------------|
| Frequency Range (±3dB)      | 30Hz ~ 688Hz                        |
| Frequency Response (-10dB)  | 26Hz ~ 837Hz                        |
| Rated Power (AES)           | 200W                                |
| Rated Power (Program)       | 400W                                |
| Rated Power (Peak)          | 800W                                |
| Recommended Amplifier Power | 400W                                |
| Sensitivity (1W/1m)         | 78dB                                |
| Maximum SPL (Peak)          | 107dB                               |
| Nominal Dispersion          | OMNI                                |
| Nominal Impedance           | 8Ω                                  |
| LF Driver                   | 10" Woofer 2" voice coil            |
| HF Driver                   | -                                   |
| Horn                        | -                                   |
| Enclosure Material          | 12T Birch Plywood, Polyurea Coating |
| Grille                      | SECC 1.5t, Powder Coating / BLACK   |
| Connection                  | 2 X SPEAKON(1+,1-) [Parallel]       |
| Fittings/Suspension         | -                                   |
| Finish                      | Polyurea Coating                    |
| Color                       | BLACK/WHITE                         |
| Weights (Net)               | 12.95kg/28.7lb                      |
| Dimensions (Net, WxHxD)     | 365×320×435mm/14.4×12.6×17.1in      |
| Optional Accessories        | -                                   |
|                             |                                     |