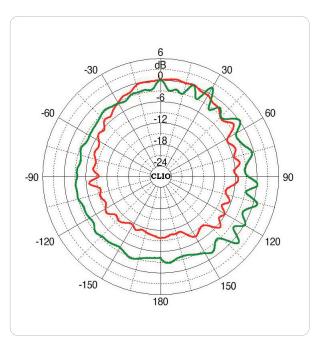

### **POLAR PATTERN**

### SPECIFICATIONS

| Туре                        | Passive Subwoofer                   |
|-----------------------------|-------------------------------------|
| Frequency Range (±3dB)      | 30Hz ~ 688Hz                        |
| Frequency Response (-10dB)  | 26Hz ~ 837Hz                        |
| Rated Power (AES)           | 200W                                |
| Rated Power (Program)       | 400W                                |
| Rated Power (Peak)          | 800W                                |
| Recommended Amplifier Power | 400W                                |
| Sensitivity (1W/1m)         | 78dB                                |
| Maximum SPL (Peak)          | 107dB                               |
| Nominal Dispersion          | OMNI                                |
| Nominal Impedance           | 8Ω                                  |
| LF Driver                   | 10" Woofer 2" voice coil            |
| HF Driver                   | -                                   |
| Horn                        | -                                   |
| Enclosure Material          | 12T Birch Plywood, Polyurea Coating |
| Grille                      | SECC 1.5t, Powder Coating / BLACK   |
| Connection                  | 2 X SPEAKON(1+,1-) [Parallel]       |
| Fittings/Suspension         | -                                   |
| Finish                      | Polyurea Coating                    |
| Color                       | BLACK/WHITE                         |
| Weights (Net)               | 12.95kg/28.7lb                      |
| Dimensions (Net, WxHxD)     | 365×320×435mm/14.4×12.6×17.1in      |
| Optional Accessories        | -                                   |
|                             |                                     |