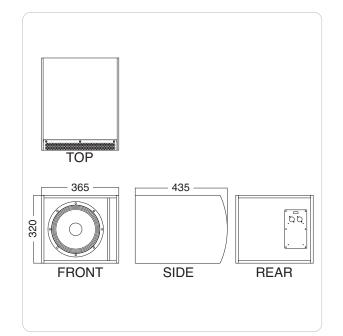

### DIMENSION

### SPECIFICATIONS

| Туре                        | Passive Subwoofer                   |
|-----------------------------|-------------------------------------|
| Frequency Range (±3dB)      | 30Hz ~ 688Hz                        |
| Frequency Response (-10dB)  | 26Hz ~ 837Hz                        |
| Rated Power (AES)           | 200W                                |
| Rated Power (Program)       | 400W                                |
| Rated Power (Peak)          | 800W                                |
| Recommended Amplifier Power | 400W                                |
| Sensitivity (1W/1m)         | 78dB                                |
| Maximum SPL (Peak)          | 107dB                               |
| Nominal Dispersion          | OMNI                                |
| Nominal Impedance           | 8Ω                                  |
| LF Driver                   | 10" Woofer 2" voice coil            |
| HF Driver                   | -                                   |
| Horn                        | -                                   |
| Enclosure Material          | 12T Birch Plywood, Polyurea Coating |
| Grille                      | SECC 1.5t, Powder Coating / BLACK   |
| Connection                  | 2 X SPEAKON(1+,1-) [Parallel]       |
| Fittings/Suspension         | -                                   |
| Finish                      | Polyurea Coating                    |
| Color                       | BLACK/WHITE                         |
| Weights (Net)               | 12.95kg/28.7lb                      |
| Dimensions (Net, WxHxD)     | 365×320×435mm/14.4×12.6×17.1in      |
| Optional Accessories        | -                                   |
|                             |                                     |