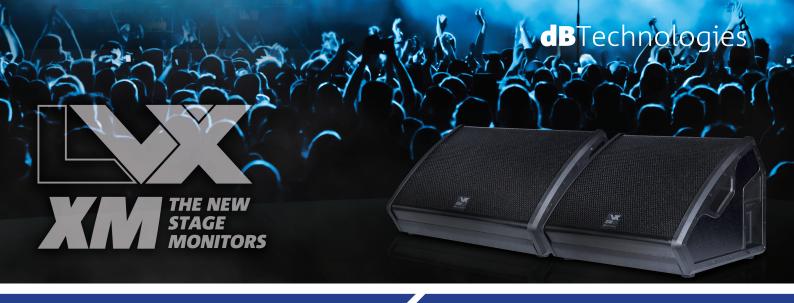

## A NEW HORN DESIGN

LVX XM's d e s i g n enhance the benefits of coaxial

horn wedge's concept.
dBTechnologies designed a horn that not only shape high frequencies' directivity, but also acts as a phase plug for the woofer, boosting and lighting up the vocal band, thanks also to the advanced DSP featuring FIR filters

processing. As a result, not only the horn contributes to deliver a bright audio performance with a uniform throw pattern, but it also reduces the overall dimensions of the system and protects the internal components, reinforcing the cabinet structure.