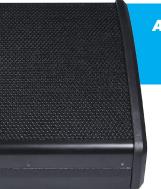

## ADAPTABLE TO ALL STAGE REQUIREMENTS

LVX XM monitors feature an advanced DSP offering eight variable

presets in order to easily adapt to different stage requirements. The cabinets are constructed in sturdy plywood and comes with 2 integrated side handles allowing easy transport and stage set up operations. A pole mount cup on one

ole mount cup on one side allow to put the system on a pole for vertical use.