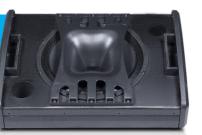

## ADAPTABLE TO ALL STAGE REQUIREMENTS

LVX XM monitors feature an advanced DSP offering eight variable

presets in order to easily adapt to different stage requirements. The cabinets are constructed in sturdy plywood and comes with 2 integrated side handles allowing easy transport and stage set up operations. A pole mount cup on one

ole mount cup on one side allow to put the system on a pole for vertical use.