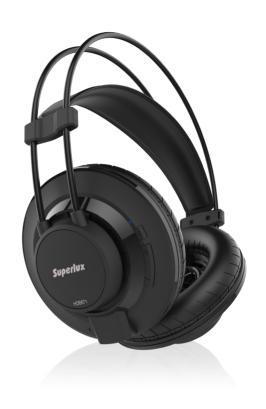

## **HDB671**

## COMPOSITE MATERIAL WIRELESS BT STEREO HEADPHONE

#### **Description**

HDB671 is the latest BT circumaural headphone of Superlux which is simple and styling. What even better is that, the 40mm dynamic drivers of HDB671 deliver the nearly perfect balance between the variety of the musical instruments and clarity. Furnished with the soft composite material earpads, HDB671 delivers the ultimate comfort, great fit and the surprsing isolation. HDB671 presents every music details in a limitless flow.