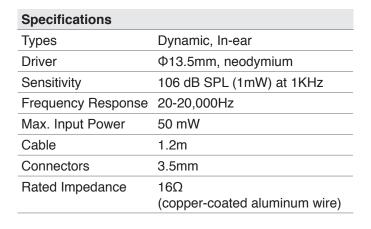

## HD351 LIGHTWEIGHT IN-EAR HEADPHONE

## **Description**

Keeping it simple, the HD351 features classic black or white color options and delivers outstanding sound quality in a lightweight in-ear headphone.

Equipped with 13.5mm neodymium drivers, the Superlux HD351 delivers an impressive listening experience. With low distortion and a strong bass line, the HD351 brings an authentic and detailed sound experience.

## **Features**

- Equipped with high efficiency 13.5mm neodymium drivers to bring clear sound quality.
- · Classic and simple design. Suitable for portable use.
- · Comfortable and personalized fit.
- · Nature, clean, and rich sound quality.
- · Furnished with three different sizes of earplugs.