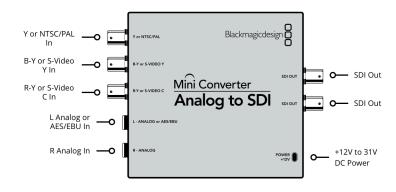

## Connections

**SDI Video Outputs** 2 x SDI Video Outputs.

Analog Video Inputs NTSC, PAL, S-Video and Component SD/HD input. Analog Audio Inputs 2 channels of balanced analog audio.

**Digital Audio Inputs** 2 channels of balanced AES/ EBU audio. Multi Rate Support

Auto detection of SD or HD.

Updates and Configuration Via USB 2.0 high speed. (480 Mb/s)

#### **Power Supply**

+12V universal power supply included with international socket adapters for all countries. Cable tie point.

Settings Control

Mini Switches or USB software.