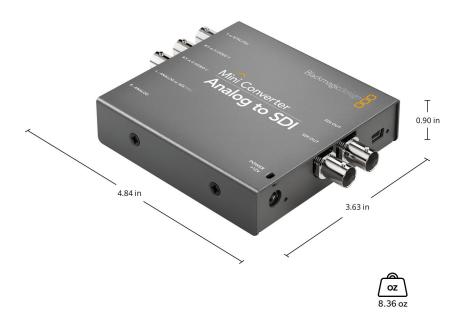

SDI Color Precision** 4:2:2

Software

Software Control Mac<sup>™</sup> and Windows<sup>™</sup> software upgrade via USB.

Internal Software Upgrade Via included updater application.

**Power Consumption** 

6.50 Watts

**SDI Color Space** 

**SDI Auto Switching** 

of analog input.

Automatically follows format

Analog Video Standards

525i29.97 NTSC, 625i25 PAL

YUV

Power Requirements

#### **Power Supply**

+12V universal power supply included with international socket adapters for all countries. Cable tie point.

Settings Control

Mini Switches or USB software.

# **Operating Systems**

Mac 10.14 Mojave, Mac 10.15 Catalina or later.





Windows 8.1 and 10.

Analog Color Space YUV

**Analog Color Precision** 4:2:2

**Operational Voltage Range** 12 - 31V DC

# Physical Specifications



# Environmental Specifications

**Operating temperature** 0° to 40° C (32° to 104° F) **Storage temperature** -20° to 45° C (-4° to 113° F) **Relative Humidity** 0% to 90% non-condensing

What's Included

Mini Converter Analog to SDI 12V AC adapter with international socket adapters for all countries.

## Warranty

3 Year Limited Manufacturer's Warranty.

All items on this website are copyright Blackmagic Design Pty. Ltd. 2020, all rights reserved. All trademarks are property of their respective owners. MSRP includes duties, but excludes sales tax and shipping costs. This website uses remarketing services to advertise on third party websites to previous visitors to our site. You can opt out at any time by changing cookie settings. <u>Privacy Policy</u>

Blackmagic Design Authorized Resel