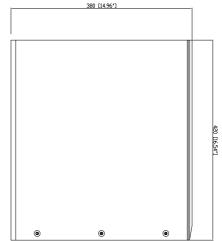

#### **TECHNICAL SPECIFICATIONS**

| Frequency Response (-10dB): | 50 Hz ÷ 200 Hz                                                                                                                                                                                                                                                                                                                                                      |
|-----------------------------|---------------------------------------------------------------------------------------------------------------------------------------------------------------------------------------------------------------------------------------------------------------------------------------------------------------------------------------------------------------------|
| Max SPL @ 1m:               | 127 dB                                                                                                                                                                                                                                                                                                                                                              |
| System Sensitivity:         | 96 dB                                                                                                                                                                                                                                                                                                                                                               |
| Nominal Impedance (ohm):    | 8 ohm                                                                                                                                                                                                                                                                                                                                                               |
| Power Handling:             | 300 W RMS                                                                                                                                                                                                                                                                                                                                                           |
| Peak Power Handling:        | 1200 W PEAK                                                                                                                                                                                                                                                                                                                                                         |
| Recommended Amplifier:      | 600 W                                                                                                                                                                                                                                                                                                                                                               |
| Woofer:                     | 12", 2.5" v.c                                                                                                                                                                                                                                                                                                                                                       |
| Nominal Impedance (ohm):    | 8 ohm                                                                                                                                                                                                                                                                                                                                                               |
| Input Power Rating:         | 300 W AES, 600 W PEAK                                                                                                                                                                                                                                                                                                                                               |
| Sensitivity:                | 96 dB, 1W @ 1m                                                                                                                                                                                                                                                                                                                                                      |
| Input connectors:           | Euroblock                                                                                                                                                                                                                                                                                                                                                           |
| Output connectors:          | Euroblock                                                                                                                                                                                                                                                                                                                                                           |
| CE marking:                 | Yes                                                                                                                                                                                                                                                                                                                                                                 |
| Cabinet/Case Material:      | MDF                                                                                                                                                                                                                                                                                                                                                                 |
| Pole mount/Cap:             | Yes                                                                                                                                                                                                                                                                                                                                                                 |
| Grille:                     | Steel with robust double mesh polyester clothing                                                                                                                                                                                                                                                                                                                    |
| Color:                      | Black                                                                                                                                                                                                                                                                                                                                                               |
| Height:                     | 380 mm / 14.96 inches                                                                                                                                                                                                                                                                                                                                               |
| Width:                      | 450 mm / 17.72 inches                                                                                                                                                                                                                                                                                                                                               |
| Depth:                      | 420 mm / 16.54 inches                                                                                                                                                                                                                                                                                                                                               |
| Weight:                     | 18 kg / 39.68 lbs                                                                                                                                                                                                                                                                                                                                                   |
| Package Height:             | 480 mm / 18.9 inches                                                                                                                                                                                                                                                                                                                                                |
| Package Width:              | 550 mm / 21.65 inches                                                                                                                                                                                                                                                                                                                                               |
| Package Depth:              | 520 mm / 20.47 inches                                                                                                                                                                                                                                                                                                                                               |
|                             |                                                                                                                                                                                                                                                                                                                                                                     |
|                             | Max SPL @ 1m: System Sensitivity:  Nominal Impedance (ohm): Power Handling: Peak Power Handling: Recommended Amplifier:  Woofer: Nominal Impedance (ohm): Input Power Rating: Sensitivity:  Input connectors: Output connectors: CE marking:  Cabinet/Case Material: Pole mount/Cap: Grille:  Color:  Height: Width: Depth: Weight:  Package Height: Package Width: |