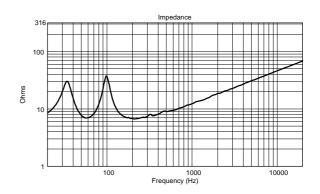

#### **TECHNICAL SPECIFICATIONS**

| Frequency Response (-10dB): | 50 Hz ÷ 200 Hz                                                                                                                                                                                                                                                                                                                                                      |
|-----------------------------|---------------------------------------------------------------------------------------------------------------------------------------------------------------------------------------------------------------------------------------------------------------------------------------------------------------------------------------------------------------------|
| Max SPL @ 1m:               | 127 dB                                                                                                                                                                                                                                                                                                                                                              |
| System Sensitivity:         | 96 dB                                                                                                                                                                                                                                                                                                                                                               |
| Nominal Impedance (ohm):    | 8 ohm                                                                                                                                                                                                                                                                                                                                                               |
| Power Handling:             | 300 W RMS                                                                                                                                                                                                                                                                                                                                                           |
| Peak Power Handling:        | 1200 W PEAK                                                                                                                                                                                                                                                                                                                                                         |
| Recommended Amplifier:      | 600 W                                                                                                                                                                                                                                                                                                                                                               |
| Woofer:                     | 12", 2.5" v.c                                                                                                                                                                                                                                                                                                                                                       |
| Nominal Impedance (ohm):    | 8 ohm                                                                                                                                                                                                                                                                                                                                                               |
| Input Power Rating:         | 300 W AES, 600 W PEAK                                                                                                                                                                                                                                                                                                                                               |
| Sensitivity:                | 96 dB, 1W @ 1m                                                                                                                                                                                                                                                                                                                                                      |
| Input connectors:           | Euroblock                                                                                                                                                                                                                                                                                                                                                           |
| Output connectors:          | Euroblock                                                                                                                                                                                                                                                                                                                                                           |
| CE marking:                 | Yes                                                                                                                                                                                                                                                                                                                                                                 |
| Cabinet/Case Material:      | MDF                                                                                                                                                                                                                                                                                                                                                                 |
| Pole mount/Cap:             | Yes                                                                                                                                                                                                                                                                                                                                                                 |
| Grille:                     | Steel with robust double mesh polyester clothing                                                                                                                                                                                                                                                                                                                    |
| Color:                      | Black                                                                                                                                                                                                                                                                                                                                                               |
| Height:                     | 380 mm / 14.96 inches                                                                                                                                                                                                                                                                                                                                               |
| Width:                      | 450 mm / 17.72 inches                                                                                                                                                                                                                                                                                                                                               |
| Depth:                      | 420 mm / 16.54 inches                                                                                                                                                                                                                                                                                                                                               |
| Weight:                     | 18 kg / 39.68 lbs                                                                                                                                                                                                                                                                                                                                                   |
| Package Height:             | 480 mm / 18.9 inches                                                                                                                                                                                                                                                                                                                                                |
| Package Width:              | 550 mm / 21.65 inches                                                                                                                                                                                                                                                                                                                                               |
| Package Depth:              | 520 mm / 20.47 inches                                                                                                                                                                                                                                                                                                                                               |
|                             |                                                                                                                                                                                                                                                                                                                                                                     |
|                             | Max SPL @ 1m: System Sensitivity:  Nominal Impedance (ohm): Power Handling: Peak Power Handling: Recommended Amplifier:  Woofer: Nominal Impedance (ohm): Input Power Rating: Sensitivity:  Input connectors: Output connectors: CE marking:  Cabinet/Case Material: Pole mount/Cap: Grille:  Color:  Height: Width: Depth: Weight:  Package Height: Package Width: |