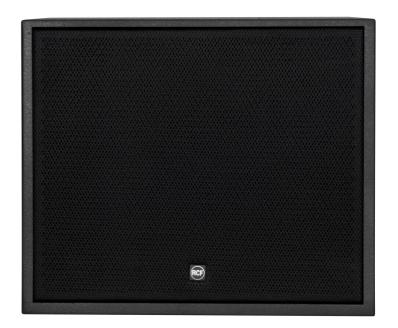

#### **DESCRIPTION**

The S 5012 is a vented, high output, compact subwoofer system where the physically small size and impact of a 12-inch driver is desired, and works equally well for portable or install situations. Extending the frequency response of these systems to below 40Hz this highly efficient design is capable of providing output levels normally associated with considerably larger enclosures.

A system suited to background music playback in applications ranging from clubs, bars and cafes, right through to theatres and AV presentations. The low-frequency transducer is a 12" woofer with a 2,5" voice coil. This new woofer design is the result of the latest refinements in RCF experiences in compact active and passive subwoofer design, resulting in a fast and controlled reproduction of the bass frequency range. It is engineered to complement MEDIA series full-range loudspeakers and is particularly well-suited in high-quality multimedia applications.

#### **FEATURES**

- 12" high-efficiency 2.5" voice-coil woofer
- 127 dB maximum sound pressure level
- System Power rating 300 Watt RMS
- M20 standard pole mount in top section of cabinet
- Recessed Euroblock Input-Output connectors
- Protective metal grille, polyester fabric coated
- Integrated recessed hand carry points