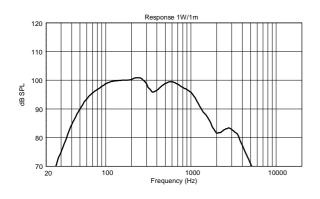

#### **TECHNICAL SPECIFICATIONS**

| Frequency Response (-10dB): | 50 Hz ÷ 200 Hz                                                                                                                                                                                                                                                                                                                                                      |
|-----------------------------|---------------------------------------------------------------------------------------------------------------------------------------------------------------------------------------------------------------------------------------------------------------------------------------------------------------------------------------------------------------------|
| Max SPL @ 1m:               | 127 dB                                                                                                                                                                                                                                                                                                                                                              |
| System Sensitivity:         | 96 dB                                                                                                                                                                                                                                                                                                                                                               |
| Nominal Impedance (ohm):    | 8 ohm                                                                                                                                                                                                                                                                                                                                                               |
| Power Handling:             | 300 W RMS                                                                                                                                                                                                                                                                                                                                                           |
| Peak Power Handling:        | 1200 W PEAK                                                                                                                                                                                                                                                                                                                                                         |
| Recommended Amplifier:      | 600 W                                                                                                                                                                                                                                                                                                                                                               |
| Woofer:                     | 12", 2.5" v.c                                                                                                                                                                                                                                                                                                                                                       |
| Nominal Impedance (ohm):    | 8 ohm                                                                                                                                                                                                                                                                                                                                                               |
| Input Power Rating:         | 300 W AES, 600 W PEAK                                                                                                                                                                                                                                                                                                                                               |
| Sensitivity:                | 96 dB, 1W @ 1m                                                                                                                                                                                                                                                                                                                                                      |
| Input connectors:           | Euroblock                                                                                                                                                                                                                                                                                                                                                           |
| Output connectors:          | Euroblock                                                                                                                                                                                                                                                                                                                                                           |
| CE marking:                 | Yes                                                                                                                                                                                                                                                                                                                                                                 |
| Cabinet/Case Material:      | MDF                                                                                                                                                                                                                                                                                                                                                                 |
| Pole mount/Cap:             | Yes                                                                                                                                                                                                                                                                                                                                                                 |
| Grille:                     | Steel with robust double mesh polyester clothing                                                                                                                                                                                                                                                                                                                    |
| Color:                      | Black                                                                                                                                                                                                                                                                                                                                                               |
| Height:                     | 380 mm / 14.96 inches                                                                                                                                                                                                                                                                                                                                               |
| Width:                      | 450 mm / 17.72 inches                                                                                                                                                                                                                                                                                                                                               |
| Depth:                      | 420 mm / 16.54 inches                                                                                                                                                                                                                                                                                                                                               |
| Weight:                     | 18 kg / 39.68 lbs                                                                                                                                                                                                                                                                                                                                                   |
| Package Height:             | 480 mm / 18.9 inches                                                                                                                                                                                                                                                                                                                                                |
| Package Width:              | 550 mm / 21.65 inches                                                                                                                                                                                                                                                                                                                                               |
| Package Depth:              | 520 mm / 20.47 inches                                                                                                                                                                                                                                                                                                                                               |
|                             |                                                                                                                                                                                                                                                                                                                                                                     |
|                             | Max SPL @ 1m: System Sensitivity:  Nominal Impedance (ohm): Power Handling: Peak Power Handling: Recommended Amplifier:  Woofer: Nominal Impedance (ohm): Input Power Rating: Sensitivity:  Input connectors: Output connectors: CE marking:  Cabinet/Case Material: Pole mount/Cap: Grille:  Color:  Height: Width: Depth: Weight:  Package Height: Package Width: |