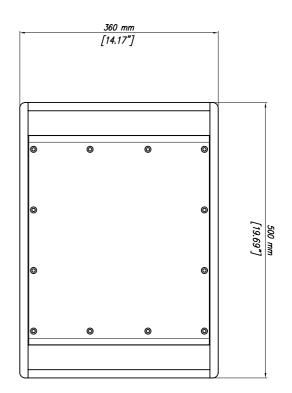

#### **TECHNICAL SPECIFICATIONS**

| Acoustical specifications | Frequency Response (-10dB):<br>Max SPL @ 1m:<br>System Sensitivity: | 45 Hz ÷ 200 Hz<br>124 dB<br>92 dB |
|---------------------------|---------------------------------------------------------------------|-----------------------------------|
|                           | System Sensitivity.                                                 | 52 db                             |
| Power section             | Nominal Impedance (ohm):                                            | 8 ohm                             |
|                           | Power Handling:                                                     | 400 W RMS                         |
|                           | Peak Power Handling:                                                | 1600 W PEAK                       |
|                           | Recommended Amplifier:                                              | 800 W                             |
| Transducers               | Woofer:                                                             | 12", 3.0" v.c                     |
|                           | Nominal Impedance (ohm):                                            | 8 ohm                             |
|                           | Input Power Rating:                                                 | 400 W AES, 800 W PEAK             |
|                           | Sensitivity:                                                        | 97 dB, 1W @ 1m                    |
| Input/Output section      | Input connectors:                                                   | Speakon® NL4                      |
|                           | Output connectors:                                                  | Speakon® NL4                      |
| Standard compliance       | CE marking:                                                         | Yes                               |
| Physical specifications   | Cabinet/Case Material:                                              | Baltic birch plywood              |
|                           | Pole mount/Cap:                                                     | Yes                               |
|                           | Grille:                                                             | Steel                             |
|                           | Color:                                                              | Black                             |
| Size                      | Height:                                                             | 360 mm / 14.17 inches             |
|                           | Width:                                                              | 500 mm / 19.69 inches             |
|                           | Depth:                                                              | 400 mm / 15.75 inches             |
|                           | Weight:                                                             | 21 kg / 46.3 lbs                  |
| Shipping informations     | Package Height:                                                     | 560 mm / 22.05 inches             |
|                           | Package Width:                                                      | 480 mm / 18.9 inches              |
|                           | Package Depth:                                                      | 510 mm / 20.08 inches             |
|                           | Package Weight:                                                     | 24 kg / 52.91 lbs                 |