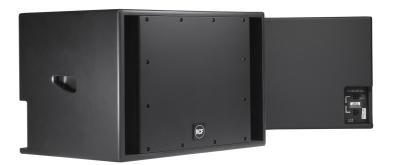

### DESCRIPTION

The S4012 high-efficiency band pass subwoofer is the ideal bass frequency extension to complement the RCFACUSTICA Compact series two-way loudspeakers for small size installations and distributed music systems.

The low-frequency transducer is an RCF Precision high-power 12" woofer with a 3" inside/outside voice coil to minimize power compression and extend the life of the product. This new woofer design guarantees a fast and controlled reproduction of the bass frequency range. Using bandpass loading to the transducer, the subwoofer design ensures an efficient acoustic response down to 45 Hz. The cabinet features two Neutrik Speakon<sup>™</sup> connectors in a recessed input plate.

## FEATURES

- 12" high-efficiency RCF Precision 3" voice-coil woofer with Inside/Outside Coil Technology
- Horn reflex loaded woofer
- 124 dB maximum sound pressure level
- Response down to 45 Hz
- Rectangular box enclosure with protective metal grille
- Baltic Birch cabinet with black, heavy duty, textured epoxy paint
- 35 mm standard pole mount in top section of cabinet
- Integrated hand carry points