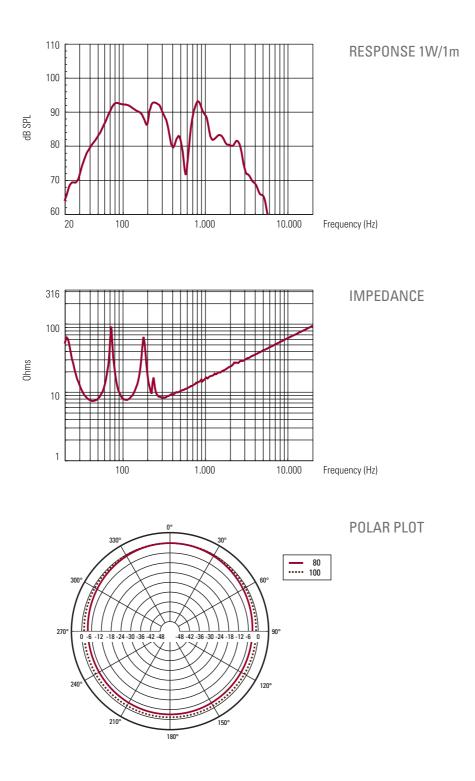

#### **TECHNICAL SPECIFICATIONS**

| Acoustical specifications | Frequency Response (-10dB):<br>Max SPL @ 1m:<br>System Sensitivity: | 45 Hz ÷ 200 Hz<br>124 dB<br>92 dB |
|---------------------------|---------------------------------------------------------------------|-----------------------------------|
|                           | System Sensitivity.                                                 | 52 db                             |
| Power section             | Nominal Impedance (ohm):                                            | 8 ohm                             |
|                           | Power Handling:                                                     | 400 W RMS                         |
|                           | Peak Power Handling:                                                | 1600 W PEAK                       |
|                           | Recommended Amplifier:                                              | 800 W                             |
| Transducers               | Woofer:                                                             | 12", 3.0" v.c                     |
|                           | Nominal Impedance (ohm):                                            | 8 ohm                             |
|                           | Input Power Rating:                                                 | 400 W AES, 800 W PEAK             |
|                           | Sensitivity:                                                        | 97 dB, 1W @ 1m                    |
| Input/Output section      | Input connectors:                                                   | Speakon® NL4                      |
|                           | Output connectors:                                                  | Speakon® NL4                      |
| Standard compliance       | CE marking:                                                         | Yes                               |
| Physical specifications   | Cabinet/Case Material:                                              | Baltic birch plywood              |
|                           | Pole mount/Cap:                                                     | Yes                               |
|                           | Grille:                                                             | Steel                             |
|                           | Color:                                                              | Black                             |
| Size                      | Height:                                                             | 360 mm / 14.17 inches             |
|                           | Width:                                                              | 500 mm / 19.69 inches             |
|                           | Depth:                                                              | 400 mm / 15.75 inches             |
|                           | Weight:                                                             | 21 kg / 46.3 lbs                  |
| Shipping informations     | Package Height:                                                     | 560 mm / 22.05 inches             |
|                           | Package Width:                                                      | 480 mm / 18.9 inches              |
|                           | Package Depth:                                                      | 510 mm / 20.08 inches             |
|                           | Package Weight:                                                     | 24 kg / 52.91 lbs                 |