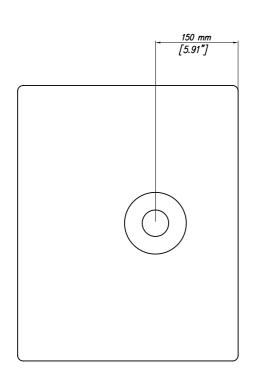

## FEATURES

- 12" high-efficiency RCF Precision 3" voice-coil woofer with Inside/Outside Coil Technology
- Horn reflex loaded woofer
- 124 dB maximum sound pressure level
- Response down to 45 Hz
- Rectangular box enclosure with protective metal grille
- Baltic Birch cabinet with black, heavy duty, textured epoxy paint
- 35 mm standard pole mount in top section of cabinet
- Integrated hand carry points

#### **TECHNICAL SPECIFICATIONS**

| Acoustical specifications | Frequency Response (-10dB):<br>Max SPL @ 1m:<br>System Sensitivity: | 45 Hz ÷ 200 Hz<br>124 dB<br>92 dB |
|---------------------------|---------------------------------------------------------------------|-----------------------------------|
|                           | System Sensitivity.                                                 | 52 db                             |
| Power section             | Nominal Impedance (ohm):                                            | 8 ohm                             |
|                           | Power Handling:                                                     | 400 W RMS                         |
|                           | Peak Power Handling:                                                | 1600 W PEAK                       |
|                           | Recommended Amplifier:                                              | 800 W                             |
| Transducers               | Woofer:                                                             | 12", 3.0" v.c                     |
|                           | Nominal Impedance (ohm):                                            | 8 ohm                             |
|                           | Input Power Rating:                                                 | 400 W AES, 800 W PEAK             |
|                           | Sensitivity:                                                        | 97 dB, 1W @ 1m                    |
| Input/Output section      | Input connectors:                                                   | Speakon® NL4                      |
|                           | Output connectors:                                                  | Speakon® NL4                      |
| Standard compliance       | CE marking:                                                         | Yes                               |
| Physical specifications   | Cabinet/Case Material:                                              | Baltic birch plywood              |
|                           | Pole mount/Cap:                                                     | Yes                               |
|                           | Grille:                                                             | Steel                             |
|                           | Color:                                                              | Black                             |
| Size                      | Height:                                                             | 360 mm / 14.17 inches             |
|                           | Width:                                                              | 500 mm / 19.69 inches             |
|                           | Depth:                                                              | 400 mm / 15.75 inches             |
|                           | Weight:                                                             | 21 kg / 46.3 lbs                  |
| Shipping informations     | Package Height:                                                     | 560 mm / 22.05 inches             |
|                           | Package Width:                                                      | 480 mm / 18.9 inches              |
|                           | Package Depth:                                                      | 510 mm / 20.08 inches             |
|                           | Package Weight:                                                     | 24 kg / 52.91 lbs                 |