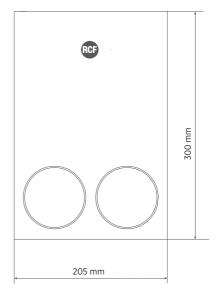

#### **TECHNICAL SPECIFICATIONS**

| Acoustical specifications | Frequency Response (-10dB):<br>Max SPL @ 1m:<br>System Sensitivity: | 70 Hz ÷ 200 Hz<br>107 dB<br>89 dB |
|---------------------------|---------------------------------------------------------------------|-----------------------------------|
| Power section             | Nominal Impedance (ohm):                                            | 16 ohm                            |
|                           | Power Handling:                                                     | 60 W RMS                          |
|                           | Peak Power Handling:                                                | 240 W PEAK                        |
|                           | Recommended Amplifier:                                              | 120 W                             |
|                           | Low-Pass Frequencies:                                               | 200 Hz                            |
| Transducers               | Woofer:                                                             | 8″                                |
| Input/Output section      | Input connectors:                                                   | Euroblock                         |
|                           | Output connectors:                                                  | Euroblock                         |
|                           | Power selection 1 (100 V):                                          | 60 W - 167 ohm                    |
|                           | Power selection 2 (100 V):                                          | 30 W - 333 ohm                    |
|                           | Power selection 3 (100 V):                                          | 15 W - 667 ohm                    |
|                           | Power selection 4 (100 V):                                          | 7.5 W - 1333 ohm                  |
| Standard compliance       | CE marking:                                                         | Yes                               |
| Physical specifications   | Cabinet/Case Material:                                              | MDF                               |
|                           | Color:                                                              | Black - RAL 9005                  |
| Size                      | Height:                                                             | 300 mm / 11.81 inches             |
|                           | Width:                                                              | 205 mm / 8.07 inches              |
|                           | Depth:                                                              | 400 mm / 15.75 inches             |
|                           | Weight:                                                             | 8.06 kg / 17.77 lbs               |
| Shipping informations     | Package Height:                                                     | 470 mm / 18.5 inches              |
|                           | Package Width:                                                      | 370 mm / 14.57 inches             |
|                           | Package Depth:                                                      | 265 mm / 10.43 inches             |
|                           | Package Weight:                                                     | 9.25 kg / 20.39 lbs               |
|                           |                                                                     |                                   |