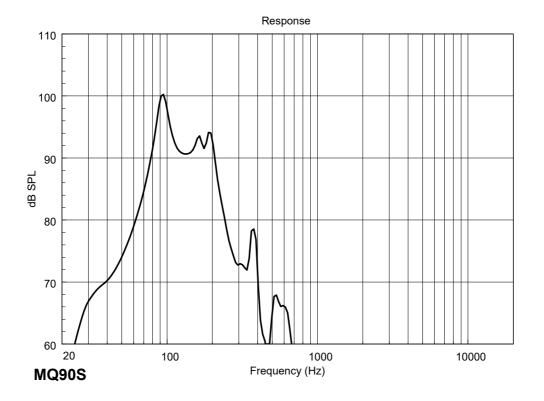

#### **TECHNICAL SPECIFICATIONS**

| Acoustical specifications | Frequency Response (-10dB):<br>Max SPL @ 1m:<br>System Sensitivity: | 70 Hz ÷ 200 Hz<br>107 dB<br>89 dB |
|---------------------------|---------------------------------------------------------------------|-----------------------------------|
| Power section             | Nominal Impedance (ohm):                                            | 16 ohm                            |
|                           | Power Handling:                                                     | 60 W RMS                          |
|                           | Peak Power Handling:                                                | 240 W PEAK                        |
|                           | Recommended Amplifier:                                              | 120 W                             |
|                           | Low-Pass Frequencies:                                               | 200 Hz                            |
| Transducers               | Woofer:                                                             | 8″                                |
| Input/Output section      | Input connectors:                                                   | Euroblock                         |
|                           | Output connectors:                                                  | Euroblock                         |
|                           | Power selection 1 (100 V):                                          | 60 W - 167 ohm                    |
|                           | Power selection 2 (100 V):                                          | 30 W - 333 ohm                    |
|                           | Power selection 3 (100 V):                                          | 15 W - 667 ohm                    |
|                           | Power selection 4 (100 V):                                          | 7.5 W - 1333 ohm                  |
| Standard compliance       | CE marking:                                                         | Yes                               |
| Physical specifications   | Cabinet/Case Material:                                              | MDF                               |
|                           | Color:                                                              | Black - RAL 9005                  |
| Size                      | Height:                                                             | 300 mm / 11.81 inches             |
|                           | Width:                                                              | 205 mm / 8.07 inches              |
|                           | Depth:                                                              | 400 mm / 15.75 inches             |
|                           | Weight:                                                             | 8.06 kg / 17.77 lbs               |
| Shipping informations     | Package Height:                                                     | 470 mm / 18.5 inches              |
|                           | Package Width:                                                      | 370 mm / 14.57 inches             |
|                           | Package Depth:                                                      | 265 mm / 10.43 inches             |
|                           | Package Weight:                                                     | 9.25 kg / 20.39 lbs               |
|                           |                                                                     |                                   |