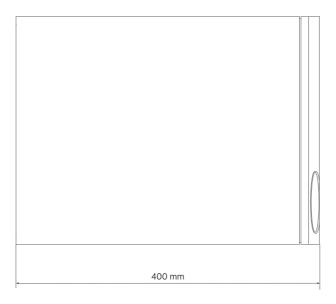

#### **TECHNICAL SPECIFICATIONS**

| Acoustical specifications | Frequency Response (-10dB):<br>Max SPL @ 1m:<br>System Sensitivity: | 70 Hz ÷ 200 Hz<br>107 dB<br>89 dB |
|---------------------------|---------------------------------------------------------------------|-----------------------------------|
| Power section             | Nominal Impedance (ohm):                                            | 16 ohm                            |
|                           | Power Handling:                                                     | 60 W RMS                          |
|                           | Peak Power Handling:                                                | 240 W PEAK                        |
|                           | Recommended Amplifier:                                              | 120 W                             |
|                           | Low-Pass Frequencies:                                               | 200 Hz                            |
| Transducers               | Woofer:                                                             | 8″                                |
| Input/Output section      | Input connectors:                                                   | Euroblock                         |
|                           | Output connectors:                                                  | Euroblock                         |
|                           | Power selection 1 (100 V):                                          | 60 W - 167 ohm                    |
|                           | Power selection 2 (100 V):                                          | 30 W - 333 ohm                    |
|                           | Power selection 3 (100 V):                                          | 15 W - 667 ohm                    |
|                           | Power selection 4 (100 V):                                          | 7.5 W - 1333 ohm                  |
| Standard compliance       | CE marking:                                                         | Yes                               |
| Physical specifications   | Cabinet/Case Material:                                              | MDF                               |
|                           | Color:                                                              | Black - RAL 9005                  |
| Size                      | Height:                                                             | 300 mm / 11.81 inches             |
|                           | Width:                                                              | 205 mm / 8.07 inches              |
|                           | Depth:                                                              | 400 mm / 15.75 inches             |
|                           | Weight:                                                             | 8.06 kg / 17.77 lbs               |
| Shipping informations     | Package Height:                                                     | 470 mm / 18.5 inches              |
|                           | Package Width:                                                      | 370 mm / 14.57 inches             |
|                           | Package Depth:                                                      | 265 mm / 10.43 inches             |
|                           | Package Weight:                                                     | 9.25 kg / 20.39 lbs               |
|                           |                                                                     |                                   |