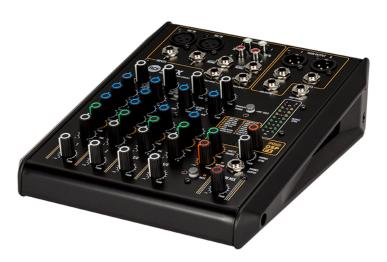

# **F 6X** 6 CHANNEL MIXING CONSOLE WITH MULTI-FX

### FEATURES

- 2 Mic/Line inputs
- 2 stereo line inputs
- One Aux/FX (post)
- Balanced main output audio path from input to output
- 16 presets PRO DSP internal FX
- Sturdy metal chassis
- External universal power supply
- Designed and engineered in Italy