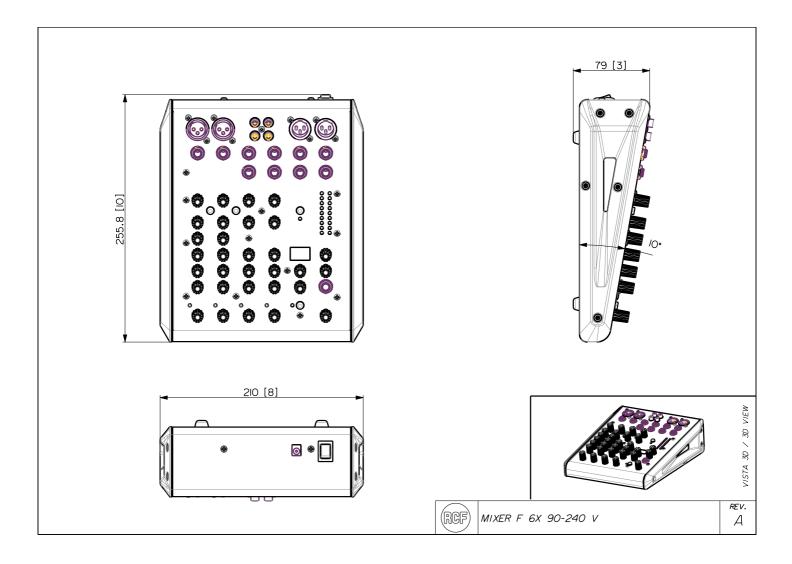

# DATASHEET

| Size                  | Height:<br>Width:<br>Depth:<br>Weight:                                 | 79 mm / 3.11 inches<br>210 mm / 8.27 inches<br>255 mm / 10.04 inches<br>1.8 kg / 3.97 lbs   |
|-----------------------|------------------------------------------------------------------------|---------------------------------------------------------------------------------------------|
| Shipping informations | Package Height:<br>Package Width:<br>Package Depth:<br>Package Weight: | 122 mm / 4.8 inches<br>378 mm / 14.88 inches<br>260 mm / 10.24 inches<br>2.75 kg / 6.06 lbs |