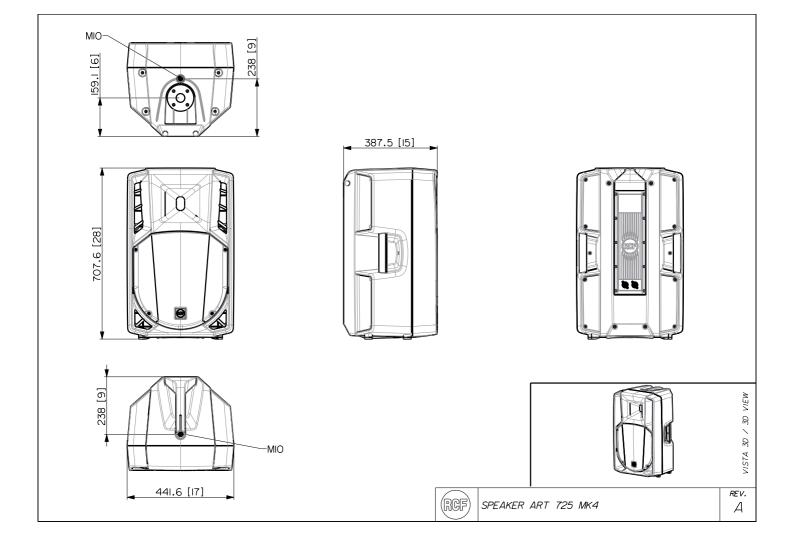

#### **TECHNICAL SPECIFICATIONS**

| Acoustical specifications | Frequency Response (-10dB): | 55 Hz ÷ 20000 Hz                |
|---------------------------|-----------------------------|---------------------------------|
|                           | Max SPL @ 1m:               | 133 dB                          |
|                           | Horizontal coverage angle:  | 90°                             |
|                           | Vertical coverage angle:    | 60°                             |
|                           | System Sensitivity:         | 99 dB                           |
| Power section             | Crossover Frequencies:      | 1400                            |
| Transducers               | Compression Driver:         | 1 x 1.4" neo, 3.0" v.c          |
|                           | Nominal Impedance (ohm):    | 8 ohm                           |
|                           | Input Power Rating:         | 110 W AES, 220 W PROGRAM POWER  |
|                           | Sensitivity:                | 109 dB, 1W @ 1m                 |
|                           | Woofer:                     | 15" neo, 3.5" v.c               |
|                           | Nominal Impedance (ohm):    | 8 ohm                           |
|                           | Input Power Rating:         | 650 W AES, 1300 W PROGRAM POWER |
|                           | Sensitivity:                | 98 dB, 1W @ 1m                  |
| Input/Output section      | Input connectors:           | Speakon                         |
|                           | Output connectors:          | Speakon                         |
| itandard compliance       | CE marking:                 | Yes                             |
| Physical specifications   | Cabinet/Case Material:      | PP Composite                    |
|                           | Hardware:                   | 2 x M10                         |
|                           | Handles:                    | 1 Top, 2 Side                   |
|                           | Pole mount/Cap:             | Yes                             |
|                           | Grille:                     | Steel                           |
|                           | Color:                      | Black                           |
| Size                      | Height:                     | 708 mm / 27.87 inches           |
|                           | Width:                      | 437 mm / 17.2 inches            |
|                           | Depth:                      | 389 mm / 15.31 inches           |
|                           | Weight:                     | 20.5 kg / 45.19 lbs             |
| Shipping informations     | Package Height:             | 725 mm / 28.54 inches           |
|                           | Package Width:              | 550 mm / 21.65 inches           |
|                           | Package Depth:              | 505 mm / 19.88 inches           |
|                           | Package Weight:             | 23.7 kg / 52.25 lbs             |